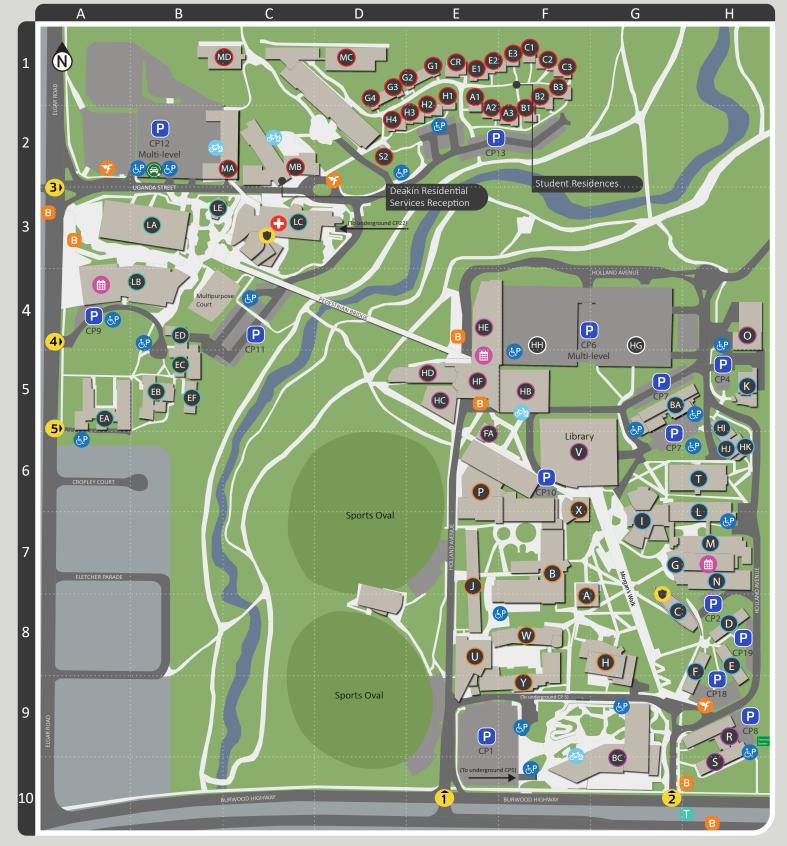

# Burwood Campus Campus Map

#### Wayfinding zones

The campus is divided into colour-coded and numbered zones to help you find the right neighbourhood on campus, before locating a building and then room. These zones are also recognised on the navigational signage around campus, and the entry doors of buildings.

## Looking for a building?

| .ookang roi | obditioting | •    |
|-------------|-------------|------|
| Building    | Grid        | Zone |
| А           | G7          | •    |
| В           | F7          | •    |
| BA          | G5          | •    |
| BC          | G9          | •    |
| С           | H8          | •    |
| D           | H8          | •    |
| E           | H8          |      |
| EA          | A5          | ٠    |
| EB          | B5          | ٠    |
| EC          | B5          |      |
| ED          | B4          | •    |
| EF          | B5          | •    |
| F           | H8          | •    |
| FA          | E5          | •    |
| G           | G7          | •    |
| GB          | External    | ٠    |
| Н           | G8          | •    |
| HB          | F5          | •    |
| HC          | E5          | •    |
| HD          | E5          | •    |
| HE          | E4          | •    |
| HF          | E5          | •    |
| HG          | G4          |      |
| HH          | F4          | •    |
| HI          | H5          | •    |
| HJ          | H6          | •    |
| НК          | H6          | •    |
| I           | G7          | •    |
| J           | E7          | •    |
| К           | H5          | •    |
| L           | H6          | •    |
| LA          | B3          | •    |
| LB          | B4          | •    |
| LC          | C3          | •    |
| LE          | C3          | •    |
| MA          | C2          | •    |
| MB          | C2          | •    |
| MC          | D1          | •    |
| MD          | C1          | •    |
| N           | H7          | •    |
| 0           | H4          | •    |
| P           | E6          | •    |
| R           | H9          |      |
| S           | H9          | •    |
| Т           | H6          | •    |
| U           | E8          | •    |
| V           | F6          |      |
| W           | F8          |      |
| Х           | G6          |      |
| Y           | F9          | •    |