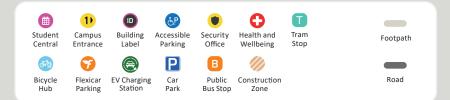

#### Wayfinding zones

The campus is divided into colour-coded and numbered zones to help you find the right neighbourhood on campus, before locating a building and then room. These zones are also recognised on the navigational signage around campus, and the entry doors of buildings.