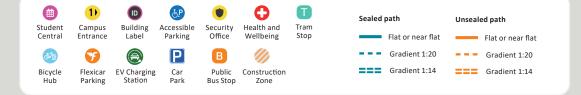

# Burwood Campus Campus Map



#### **Room numbers**

Room numbers comprise the building letter or letters; the level (starting at 1 for ground level); the primary room number; and a secondary room number, for rooms that are accessed via another room.

For example, JC3.100 indicates Building JC, level 3, room 100.





# Burwood Campus

Mobility Map









# Melbourne Burwood Campus

#### Parking

Parking availability is limited; please consider alternative transport options.

#### deakin.edu.au/get-to-deakin

To park on campus, you will require a parking permit. Hourly/daily permits can be purchased using the CellOPark parking app. Please note that CellOPark will be rebranding to OPark from 25 November 2024.

Students and staff can purchase long term permits.

#### deakin.edu.au/parking

#### Wayfinding zones

The campus is divided into colour-coded and numbered zones to help you find the right neighbourhood on campus, before locating a building and then room. These zones are also recognised on the navigational signage around campus, and the entry doors of buildings.

| Faculties/Research A-Z