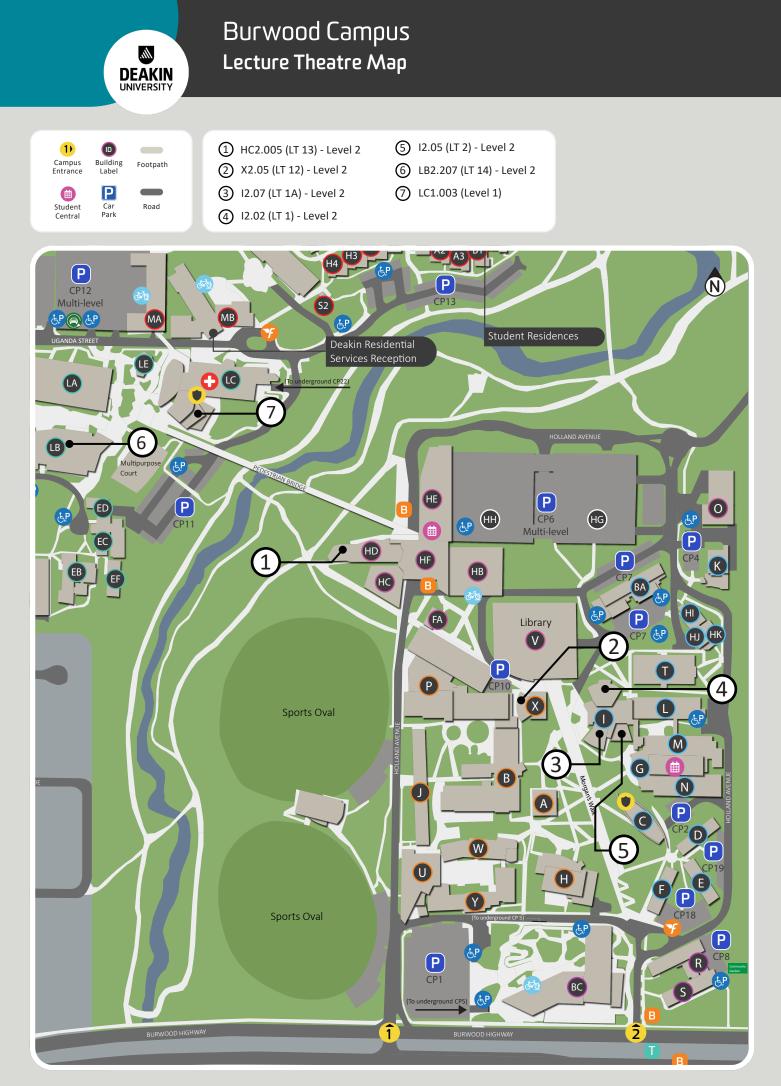

# Burwood Campus Campus Map

#### **Room numbers**

Room numbers comprise the building letter or letters; the level (starting at 1 for ground level); the primary room number; and a secondary room number, for rooms that are accessed via another room.

For example, JC3.100 indicates Building JC, level 3, room 100.