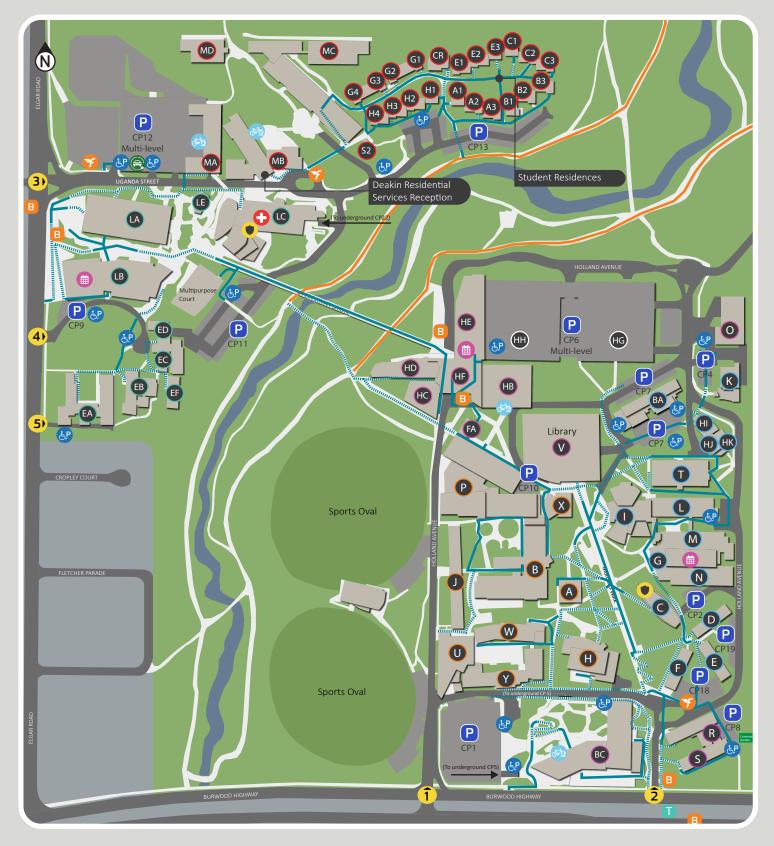

# Burwood Campus Campus Map



#### **Room numbers**

Room numbers comprise the building letter or letters; the level (starting at 1 for ground level); the primary room number; and a secondary room number, for rooms that are accessed via another room.

For example, JC3.100 indicates Building JC, level 3, room 100.





# Burwood Campus

Mobility Map









# Melbourne Burwood Campus

#### Parking

Parking availability is limited; please consider alternative transport options.

#### deakin.edu.au/get-to-deakin

To park on campus, you will require a parking permit. Hourly/daily permits can be purchased using the CellOPark parking app. Please note that CellOPark will be rebranding to OPark from 25 November 2024.

Students and staff can purchase long term permits.

#### deakin.edu.au/parking

#### Wayfinding zones

The campus is divided into colour-coded and numbered zones to help you find the right neighbourhood on campus, before locating a building and then room. These zones are also recognised on the navigational signage around campus, and the entry doors of buildings.

| Faculties/Research A-Z                                          |