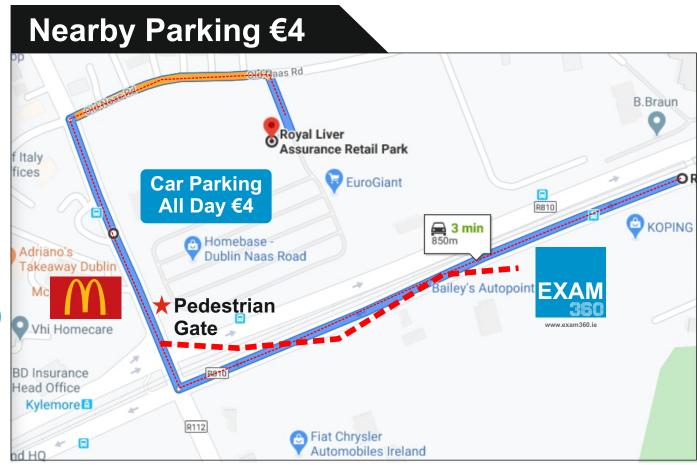

## No On-Site Parking! CLAMPING in Operation

- All Day Parking €4
- 3 Mins Away (Opposite McDonalds)
- Pedestrian Gate for Quick Return