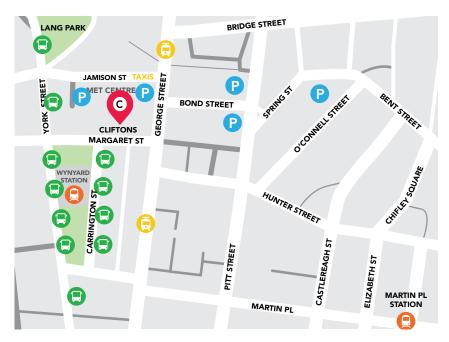

# DIRECTIONS AND PARKING GUIDE

CLIFTONS SYDNEY - MARGARET STREET

Free Call: 1800 629 088 Direct Line: (02) 9250 0999 Email: enquiries@cliftons.com

## CLOSEST TRAIN STATIONS

- Wynyard Station, 100m (2 min walk)
- Martin Place, 700m (6 min walk)

### **CLOSEST BUS STOPS**

Carrington St, 50m (1 min walk)

#### **CLOSEST TRAM STOPS**

George St (1 min walk)
 \*from Dec 2019

#### **NEAREST PARKING**

- Secure Parking -Met Centre Car Park, Jamison St (1 min walk)
- Secure Parking -Amora Hotel Car Park (1 min walk)
- Wilson Parking.
  20 Bond St,
  (2 min walk)

## NEAREST ACCOMMODATION

- Amora Hotel Jamison Sydney (1 min walk)
- The Tank Stream Hotel (2 min walk)
- Radisson Blu Plaza Hotel (2 min walk)
- Fullerton Hotel, Martin Place (4 min walk)
- Sydney Harbour Marriott Circular Quay (5 min walk)