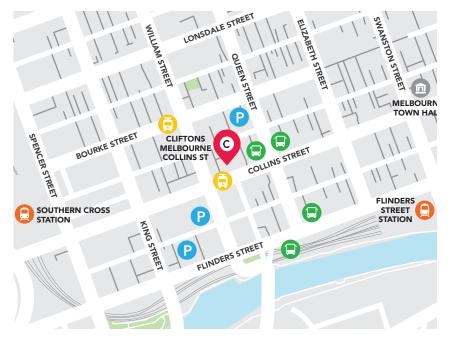

# DIRECTIONS AND PARKING GUIDE

CLIFTONS MELBOURNE - COLLINS STREET

Phone: 1800 629 088 Direct Line: (03) 9993 9999 Email: enquiries@cliftons.com

#### **CLOSEST TRAM STOPS**

- Cnr Collins St
  Williams St,
  50m (2 min walk)
- Cnr William St & Bourke St, 50m
   (2 min walk)

#### **CLOSEST BUS STOPS**

- Cnr Collins St & Queen St, 140m (3 min walk)
- Cnr Flinders St & Queen St, 213m (5 min walk)

# CLOSEST TRAIN STATIONS

- Flinders Street Station, 690m (10 min walk)
- Southern Cross Station, 600m (9 min walk)

#### **NEAREST PARKING**

- Wilson Parking, 480 Collins St (3 min walk)
- 123 Queen St Carpark (4 min walk)
- Wilson Parking, 452 Flinders St (4 min walk)

# NEAREST ACCOMMODATION

- Oaks on Market (2 min walk)
- Adina Apartment Hotel (6 min walk)
- Wyndham Hotel (5 min walk)
- Novotel (7 min walk)