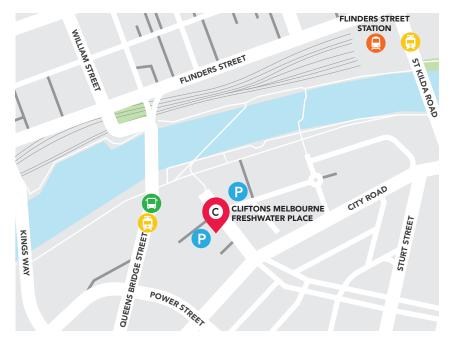

# DIRECTIONS AND PARKING GUIDE

CLIFTONS MELBOURNE - FRESHWATER PLACE

Phone: 1800 629 088 Direct Line: (03) 9993 9980 Email: enquiries@cliftons.com

### **CLOSEST TRAM STOPS**

- Casino East/Queens Bridge St, 210m (3 min walk)
- Federation Square/ Swanston St, 800m (10 min walk)

# CLOSEST TRAIN STATIONS

 Flinders Street Station, 700m (9 min walk)

### **CLOSEST BUS STOPS**

Casino East, 240m(3 min walk)

### **NEAREST PARKING**

- Wilson Parking,
  2 Freshwater Pl
  Southbank (1 min walk)
- Wilson Parking,2 Riverside QuaySouthbank (1 min walk)

# NEAREST ACCOMMODATION

- Oaks Southbank (4 min walk)
- The Langham (4 min walk)
- Quay West Suites (6 min walk)
- Crown Promenade (8 min walk)