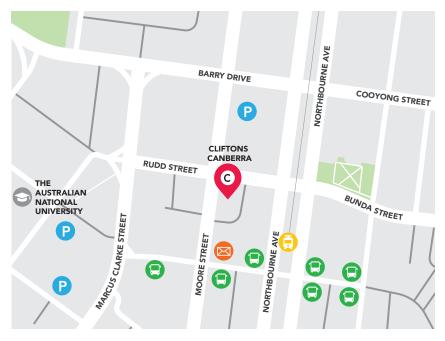

### **CLOSEST TRAM STOPS**

 Alinga Street, 280m (2 min walk)

### **CLOSEST BUS STOPS**

• City Interchange, 180m (2 min walk)

### **NEAREST PARKING**

- Marcus Clarke Car Park, 121 Marcus Clarke St (3 min walk)
- Citywest Carpark, Allsop St, 400m (5 min walk)
- Secure Parking at 14 Moore St Car Park (1 min walk)

## NEAREST ACCOMMODATION

- Novotel, Northbourne Ave (2 min walk)
- Adina Serviced Apartments, Northbourne Ave (5 min walk)