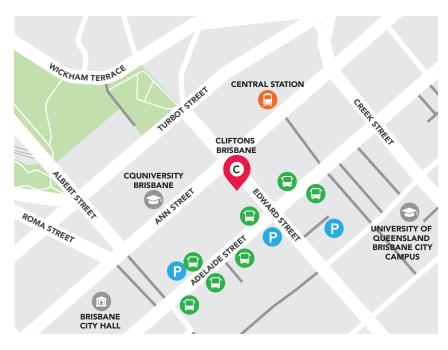

## **DIRECTIONS AND PARKING GUIDE**

CLIFTONS BRISBANE - EDWARD STREET

Free Call: 1800 629 188
Direct Line: (07) 3231 0999
Email: enquiries@cliftons.com

# CLOSEST TRAIN STATIONS

 Central Station, 170m (2 min walk)

### **CLOSEST BUS STOPS**

 Adelaide Street: multiple stops (1-2 min walk)

### **NEAREST PARKING**

- QueensPlaza Car Park, Edward Street (1 min walk)
- 240 Queen Street Car Park (3 min walk)
- King George Square Car Park, Roma Street (3 min walk)

### NEAREST ACCOMMODATION

- Adina Apartment Hotel, Ann Street (1 min walk)
- MacArthur Chambers Apartments, Edward St (3 min walk)
- Pullman King George Square (5 min walk)